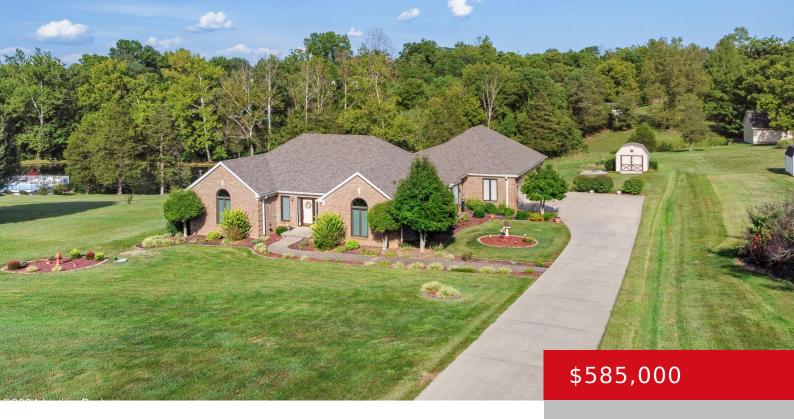

# 360 ROCKCASTLE VILLA, SHEPHERDSVILLE, KY 40165

https://zhomesre.com

What a beautiful well built Ranch home in Bullitt County. This home is one owner and has the best of everything. It has been taken care of with lots of love and pride. Imagine having a large stocked pond out the back on 2.06 acres with deer's playing. Enter thru front door to Foyer, looking [...]

#### **Basics**

**Type:** Single Family Residence **Status:** Active

**Bedrooms: 3** beds **Bathrooms: 3** baths

Area: 2200 sq ft

Year built: 1989

Lot size: 89733.6 sq ft

Lot Features: Cleared

County Or Parish: Bullitt Subdivision Name: LAZY RIVER NORTH