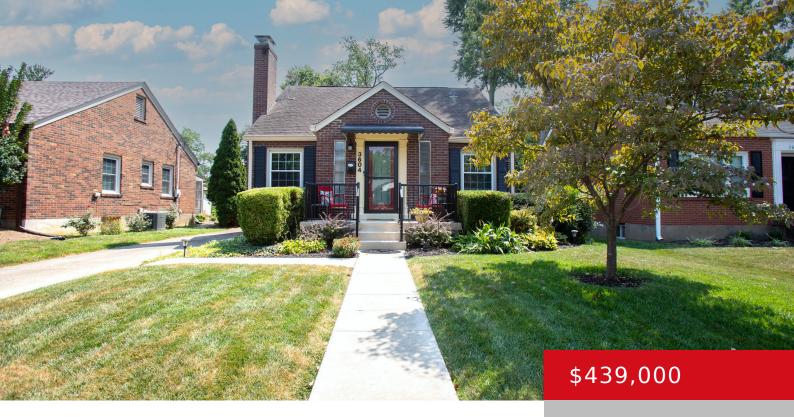

### **3604 DAYTON AVE, LOUISVILLE, KY 40207**

https://zhomesre.com

3604 Dayton is a little slice of paradise in St Matthews. Located just a few blocks from Seneca Park, quaint restaurants and shops. This home features personal amenities that will make you feel like you're on vacation year-round. The backyard has a pool, hot tub, and fantastic rock landscape perfect for entertaining or relaxing. Inside, [...]

#### **Basics**

**Type:** Single Family Residence **Status:** Active Under Contract

Bedrooms: 3 beds

Area: 1978 sq ft

Lot size: 7405.2 sq ft

Year built: 1946 Lot Features: Sidewalk

County Or Parish: Jefferson Subdivision Name: BRECKENRIDGE VILLAGE