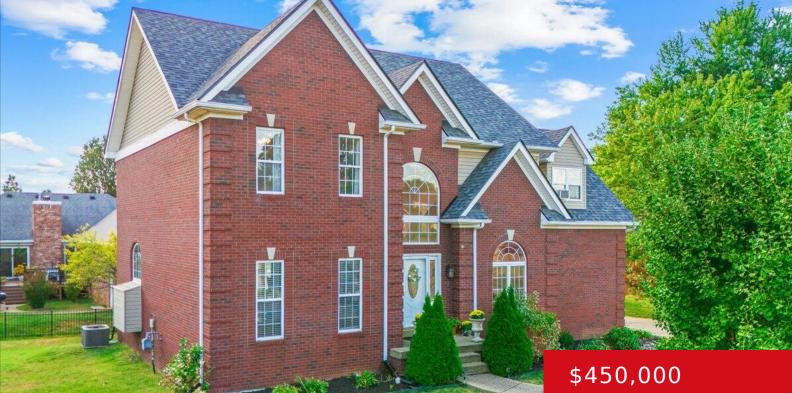

#### **3606 BRIARGLEN LN, LOUISVILLE, KY 40220** https://zhomesre.com

Welcome to this charming two story home in the heart of J-town off of Hurstbourne and Six mile Ln. Nestled in the desirable subdivision Brookhollow this meticulously maintained two-story brick home is completely ready to move in condition. All there is to do is move right in and start living! Upon entry, you are warmly [...]

### Basics

Type: Single Family ResidenceStatus: PendingBedrooms: 4 bedsBathrooms: 3 bathsArea: 3829 sq ftLot size: 9147.6 sq ftYear built: 1997Lot Features: Cul De Sac, Sidewalk, Cleared, LevelCounty Or Parish: JeffersonSubdivision Name: BROOKHOLLOWBathrooms Full: 2Subdivision Name: BROOKHOLLOW

# **Building Details**

Foundation Details: Poured Concrete Electric: Residential Roof: Shingle Garage Spaces: 2 Stories: 2 Fencing: None Construction Materials: Brick Basement: Partially finished