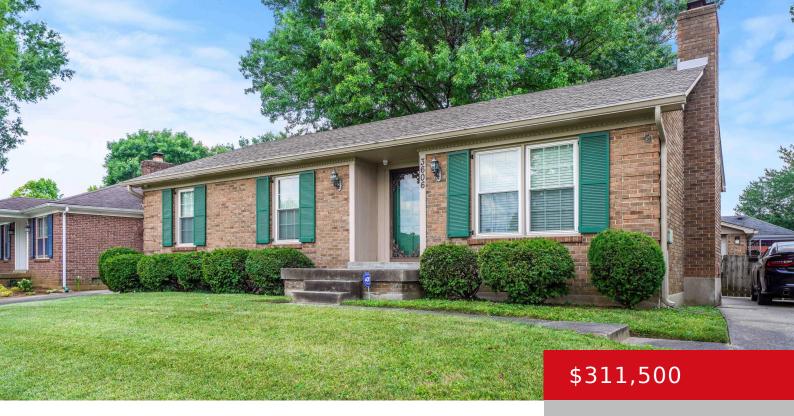

### 3606 SUDBURY LN, LOUISVILLE, KY 40220

https://zhomesre.com

3 BED 2 BATH BEAUTIFUL BRICK HOME IN A HIGHLY SOUGHT AFTER NEIGHBORHOOD HAS SO MUCH TO OFFER. PLENTY OF CLOSET AND STORAGE ROOM. THE FAMILY ROOM HAS VAULTED CEILINGS WITH PLENTY OF NATURAL SUNLIGHT AND A BEAUTIFUL FIREPLACE. ALL THE BEDROOMS ARE OVER SIZED WITH AN OPTIONAL GUEST BEDROOM OR OFFICE IN THE BASEMENT. [...]

- 3 heds
- 2 haths
- Single Family Residence
- Active
- 2264 sq ft

### **Basics**

**Type:** Single Family Residence

Bedrooms: 3 beds

**Area: 2264** sq ft **Year built:** 1985

County Or Parish: Jefferson

**Bathrooms Full: 2** 

Status: Active

Bathrooms: 2 baths Lot size: 7820 sq ft