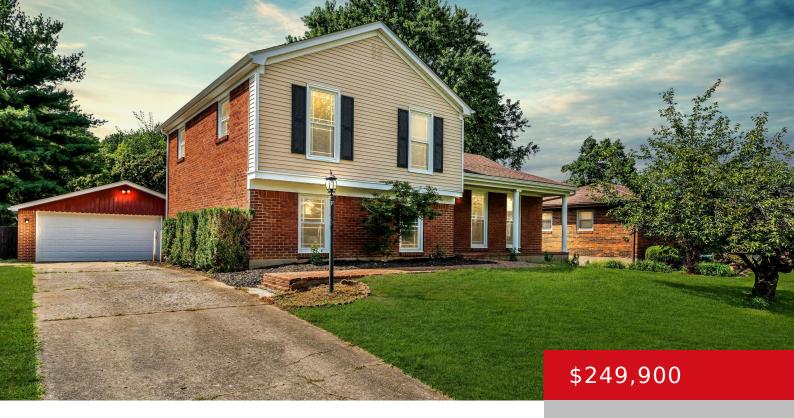

## 3607 LOCKLEE RD, LOUISVILLE, KY 40214

https://zhomesre.com

Buyers loan fell through, BACK ON MARKET. This charming 4 bedroom, 1.5 bathroom home in historic Havalock subdivision has been completely remodeled and sparkles like new! On the main level, you'll find new LVP flooring in the airy great room, brilliantly illuminated by natural light from the floor-to-ceiling windows. Just off the great room, the [...]

## **Basics**

**Type:** Single Family Residence **Status:** Active Under Contract

Bedrooms: 4 beds Bathrooms: 2 baths
Area: 1639 sq ft Lot size: 8712 sq ft

Year built: 1973 Lot Features: Sidewalk, DeadEnd
County Or Parish: Jefferson Subdivision Name: HAVALOCK