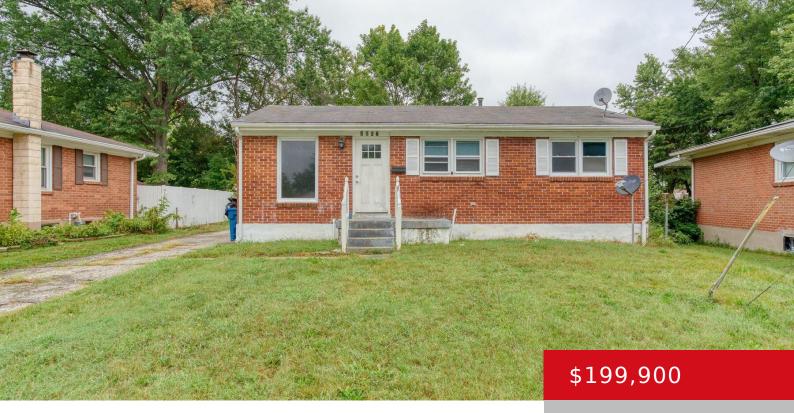

# 3607 TEMPLEWOOD DR, LOUISVILLE, KY 40219

https://zhomesre.com

This charming all-brick ranch offers timeless appeal with original hardwood floors throughout. The main floor features three spacious bedrooms and a full bath, providing comfortable one-level living. The partially finished basement adds versatility with an additional full bathroom, perfect for extra living space or storage. A detached two-car garage and a serene, quiet street complete [...]

#### **Basics**

**Type:** Single Family Residence

Bedrooms: 3 beds
Area: 1480 sq ft

Year built: 1964

**Subdivision Name: SHERWOOD FOREST** 

**Status:** Active Under Contract

Bathrooms: 2 baths Lot size: 10323 sq ft

## **Building Details**

**Foundation Details:** Poured Concrete **Stories:** 1

Electric: Residential Fencing: Partial

Roof: Shingle Construction Materials: Brick
Garage Spaces: 2 Basement: Partially finished

### **Amenities & Features**

**Heating:** Forced Air, Natural Gas

Cooling: Central Air Exterior Features: Patio, Porch

Utilities: Public Sewer, Public Water Parking Features: Detached