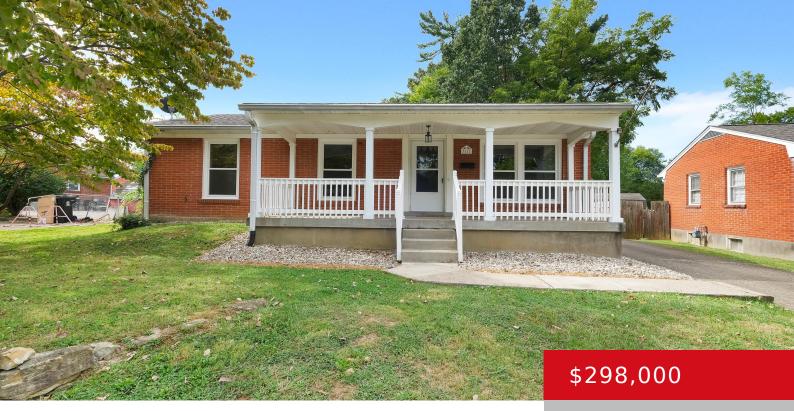

#### **3612 ROSEMONT CT, LOUISVILLE, KY 40218** https://zhomesre.com

Welcome to....3612 Rosemont Ct. located in Glenmead Subdivion. This charming brick home features hardwood floor throughout most of main living space, plenty of natural lighting, 3 bedrooms, 2 full baths with tile floors, Kitchen has granite counters, lots of cabinets and stainless appliances, dinning room, large Living room, large family room w/ fireplace and bonus [...]

- 3 beds
- 3 baths
- Single Family Residence
- Active
- 1540 sq ft

## Basics

Type: Single Family Residence Bedrooms: 3 beds Area: 1540 sq ft Year built: 1961 County Or Parish: Jefferson Bathrooms Full: 2 Status: Active Bathrooms: 3 baths Lot size: 8276.4 sq ft Lot Features: Cleared Subdivision Name: GLENMEAD

# **Building Details**

Foundation Details: Crawl Space, Poured Concrete Electric: Residential Roof: Shingle Garage Spaces: 1 Stories: 1 Fencing: Wood, Chain Link Construction Materials: Brk/Ven Basement: Unfinished

# **Amenities & Features**

Cooling: Central AirExterior Features: PorchUtilities: Fuel:Natural, Public Sewer, Public WaterParking Features: Detached, Entry Front,<br/>Street, Driveway

Heating: Electric, Forced Air, Natural Gas