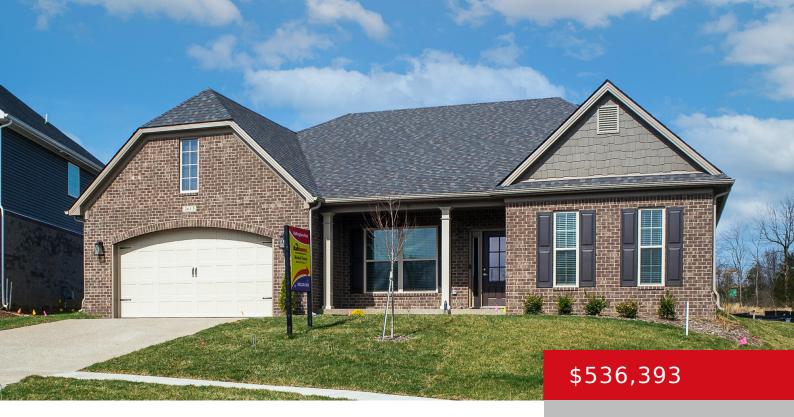

# **3613 HALDEN RIDGE CIR, LOUISVILLE, KY 40245**

https://zhomesre.com

Ball Homes' Marshall model home in Bellingham Park is now offered for sale. The Marshall plan is an open layout ranch with three bedrooms, two full baths and featuring covered front and rear porches. Main living areas include a flex room open to the entry and a large family room with built-in bookcases flanking the [...]

- 3 heds
- 2 haths
- Single Family Residence
- Active
- 2418 sq ft

### **Basics**

**Type:** Single Family Residence **Status:** Active

Bedrooms: 3 beds

Area: 2418 sq ft

Lot size: 12042 sq ft

Year built: 2021 Lot Features: Covt/Restr, Sidewalk

County Or Parish: Jefferson Subdivision Name: BELLINGHAM PARK