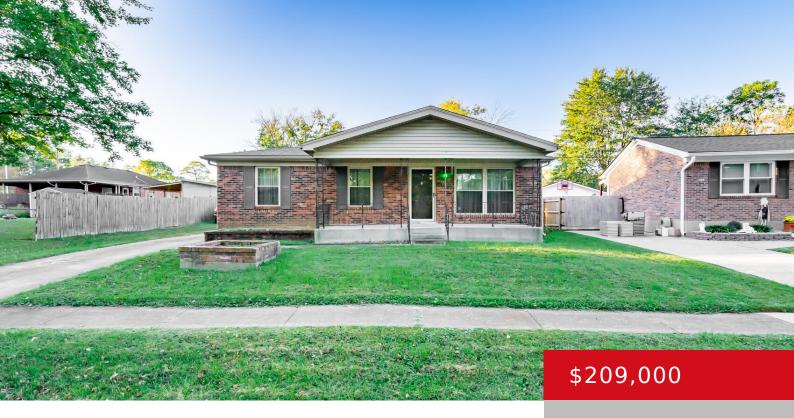

# 3618 RIPPLE CREEK DR, LOUISVILLE, KY 40229

https://zhomesre.com

Welcome to your dream home in the desirable neighborhood of Ripple Creek! This charming ranch-style home offers everything you need and more. As you step inside, you are greeted by a spacious and inviting living area, complete with natural light streaming in through the large windows. The main floor boasts three bedrooms, each offering ample [...]

#### **Basics**

**Type:** Single Family Residence **Status:** Pending

Bedrooms: 3 beds

Area: 1475 sq ft

Lot size: 8425 sq ft

Year built: 1978 Lot Features: Cleared

County Or Parish: Jefferson Subdivision Name: RIPPLE CREEK