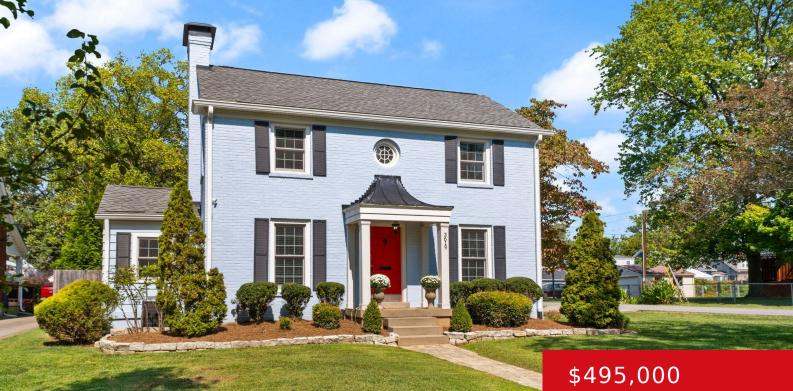

# **3619 HYCLIFFE AVE, LOUISVILLE, KY 40207**

https://zhomesre.com

Situated on one of the largest lots in the zip code. This home if move in ready, and set up for the buyer who wishes to eventually build on and expand. Hycliffe Ave in our opinion is a top 3 street name in this pocket of St Matthews. All you've got to do is drive [...]

#### Basics

Type: Single Family Residence Bedrooms: 3 beds Area: 2420 sq ft Year built: 1940 County Or Parish: Jefferson Bathrooms Full: 1 Status: Active Under Contract
Bathrooms: 2 baths
Lot size: 10890 sq ft
Lot Features: Corner, Cleared
Subdivision Name: ST MATTHEWS