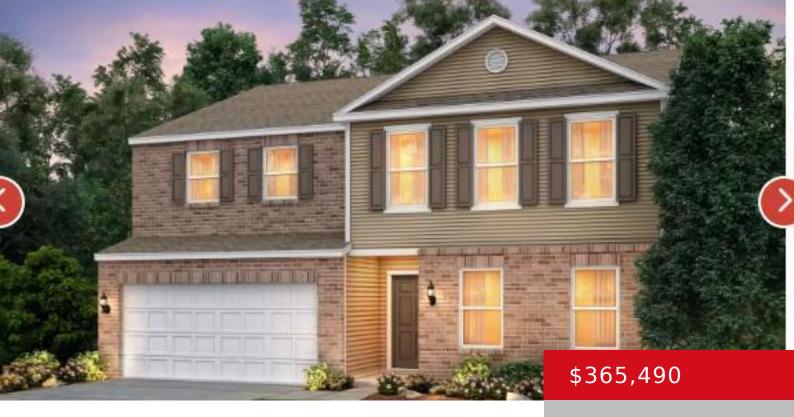

### **3624 CHAPARRAL CT, LOUISVILLE, KY 40229**

https://zhomesre.com

BRAND NEW CONSTRUCTION!! This home is expected to be complete in \*Oct 2024\*. This open concept home offers plenty of entertaining space! The formal dining room opens to the kitchen, which boasts a huge island with room for seating, in-island sink, granite countertops, premium cabinets, and a huge walk-in pantry! Mud room entry. The first [...]

### **Basics**

**Type:** Single Family Residence

Bedrooms: 4 beds

Area: 3020 sq ft

Lot size: 6300 sq ft

Year built: 2024 Lot Features: Cul De Sac

County Or Parish: Jefferson Subdivision Name: Timber Creek

**Status:** Pending