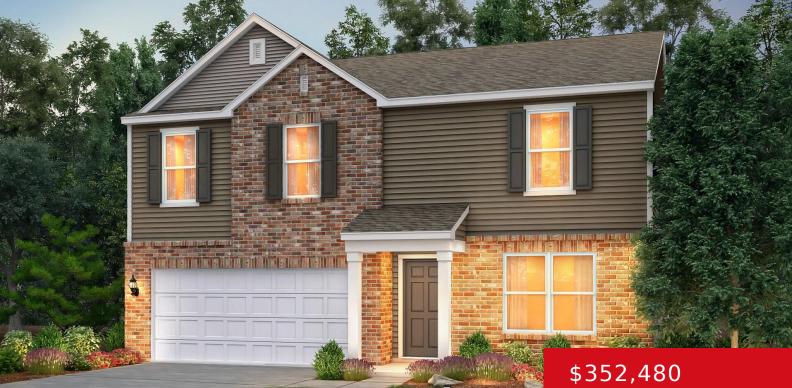

# 3626 CHAPARRAL CT, LOUISVILLE, KY 40229

https://zhomesre.com

Discover the Hampton at Timber Creek, nestled on a tranquil culde-sac, boasting a welcoming front porch. Slated for completion in October 2024, this gem offers an expansive open layout, featuring a gourmet kitchen with a walk-in pantry, a grand island, elegant granite counters, and a full suite of stainless steel appliances. Ambient pendant and LED [...]

#### Basics

Type: Single Family Residence Bedrooms: 4 beds Area: 2606 sq ft Year built: 2024 County Or Parish: Jefferson Bathrooms Full: 2 Status: Pending
Bathrooms: 3 baths
Lot size: 6300 sq ft
Lot Features: Cul De Sac, DeadEnd
Subdivision Name: Timber Creek

# **Building Details**

| Foundation Details: Slab | Stories: 2                                              |
|--------------------------|---------------------------------------------------------|
| Electric: Residential    | Fencing: None                                           |
| Roof: Shingle            | Construction Materials: Wood Frame, Brick, Vinyl Siding |
| Garage Spaces: 2         | Basement: None                                          |