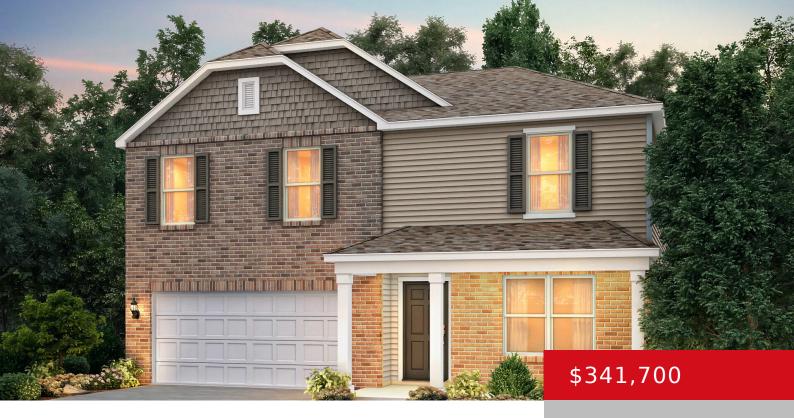

### **3627 CHAPARRAL CT, LOUISVILLE, KY 40229**

https://zhomesre.com

Slated for completion in November 24, this gem offers an expansive open layout, featuring a gourmet kitchen with a walkin pantry, a grand island, elegant granite counters, and a full suite of stainless steel appliances. Ambient pendant and LED lighting complement the space. The first floor is adorned with luxury vinyl plank flooring and includes [...]

### **Basics**

**Type:** Single Family Residence

Bedrooms: 4 beds

Area: 2606 sq ft

Bathrooms: 3 baths

Lot size: 6124 sq ft

Year built: 2024 Lot Features: Cul De Sac

County Or Parish: Jefferson Subdivision Name: Timber Creek