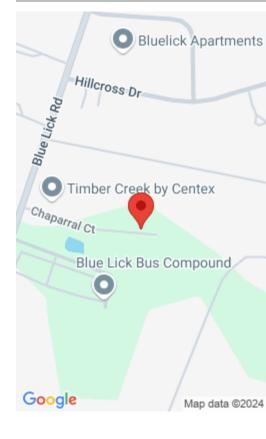

### **3627 CHAPARRAL CT, LOUISVILLE, KY 40229**

https://zhomesre.com

Slated for completion in November 24, this gem offers an expansive open layout, featuring a gourmet kitchen with a walkin pantry, a grand island, elegant granite counters, and a full suite of stainless steel appliances. Ambient pendant and LED lighting complement the space. The first floor is adorned with luxury vinyl plank flooring and includes [...]

### **Basics**

**Type:** Single Family Residence

Bedrooms: 4 beds

Area: 2606 sq ft

Bathrooms: 3 baths

Lot size: 6124 sq ft

Year built: 2024 Lot Features: Cul De Sac

County Or Parish: Jefferson Subdivision Name: Timber Creek