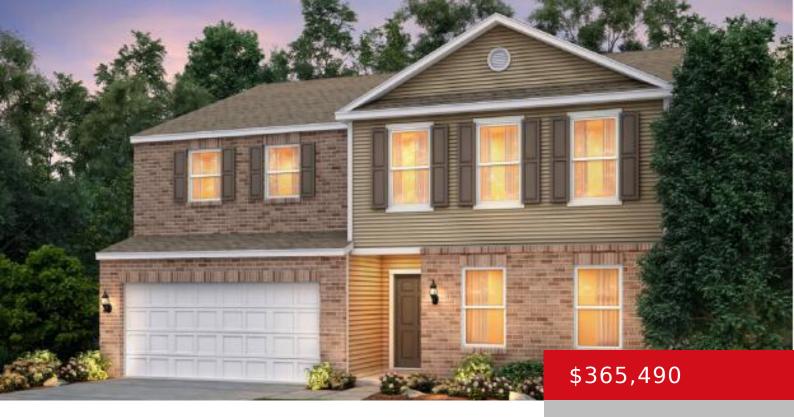

### **3628 CHAPARRAL CT, LOUISVILLE, KY 40229**

https://zhomesre.com

This is your chance to own the highly sought after Mitchell Floorplan in Timber Creek! Step into 3020 Square feet of open-concept oasis where every detail whispers comfort and entertainment. Host elegant dinner parties in the seamless flow from formal dining to the kitchen, complete with a massive island for lively conversations. Granite countertops and [...]

#### **Basics**

**Type:** Single Family Residence **Status:** Pending

Bedrooms: 4 beds Bathrooms: 3 baths

Area: 3020 sq ft Lot size: 6133 sq ft

Year built: 2024 Lot Features: Cul De Sac, DeadEnd
County Or Parish: Jefferson Subdivision Name: Timber Creek