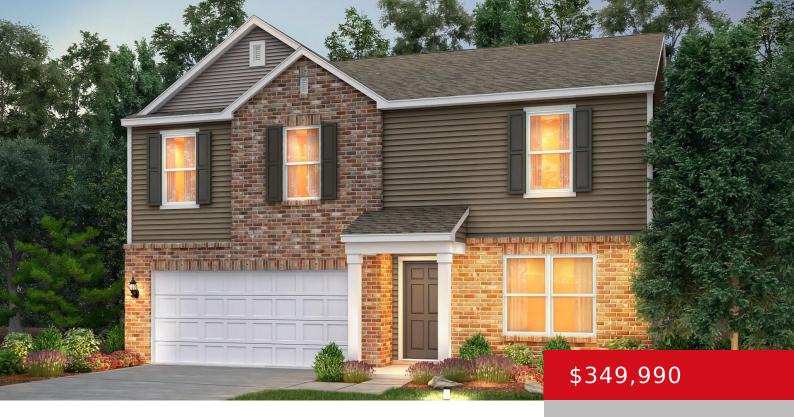

### **3631 CHAPARRAL CT, LOUISVILLE, KY 40229**

https://zhomesre.com

Discover the most coveted home site in the exclusive Timber Creek community! Tucked away at the end of a serene Cul-De-Sac, this gem backs up to lush greenspace. Step inside to an expansive, luxurious open concept with soaring 9ft ceilings and a dazzling array of LED lights. Need an office, playroom, or dining room? You [...]

- 4 heds
- 3 haths
- Single Family Residence
- Active
- 2606 sq ft

#### **Basics**

**Type:** Single Family Residence **Status:** Active

Bedrooms: 4 beds Bathrooms: 3 baths

Area: 2606 sq ft Lot size: 7866 sq ft

Year built: 2024 Lot Features: Cul De Sac, Sidewalk, DeadEnd

County Or Parish: Jefferson Subdivision Name: Timber Creek