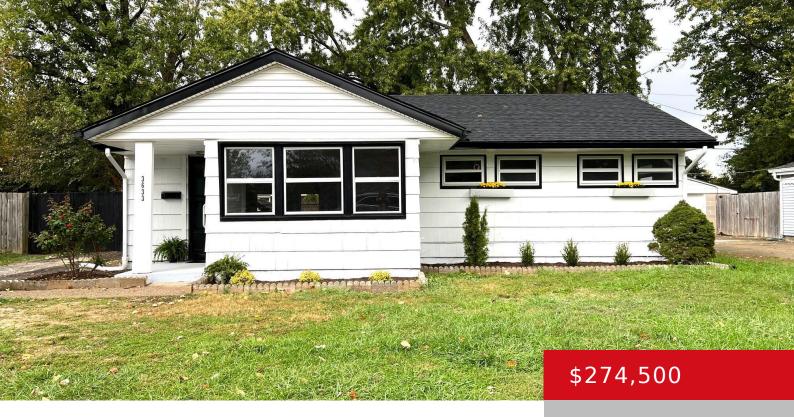

### **3633 JOHNSTON WAY, LOUISVILLE, KY 40220**

https://zhomesre.com

Move in Ready Just Renovated 4 Bedroom/ 2 full bath Ranch home located just minutes from the Highlands, Hikes Point, and St. Matthews. The kitchen features beautiful Quartz countertops, subway tile, center island and stainless steel appliances including washer & dryer. This open floor is perfect for entertaining . Beautiful waterproof luxury vinyl plank floors [...]

#### **Basics**

**Type:** Single Family Residence **Status:** Active

Bedrooms: 4 beds

Area: 1456 sq ft

Bathrooms: 2 baths

Lot size: 7610 sq ft

Year built: 1955 County Or Parish: Jefferson

**Subdivision Name:** HIGHGATE SPRINGS **Bathrooms Full:** 2