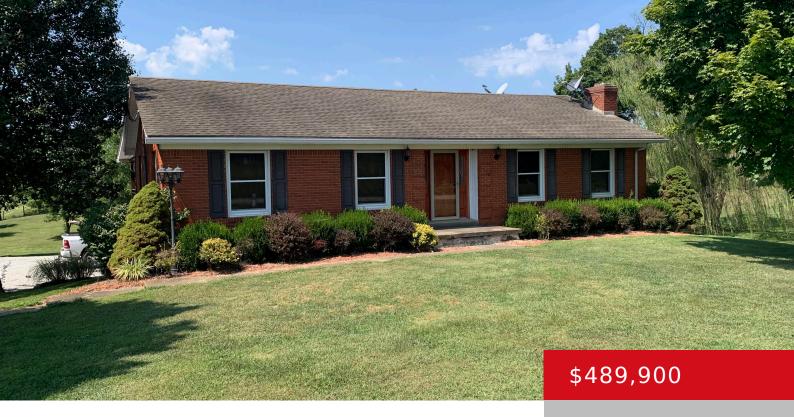

# 3635 SPRINGFIELD RD, BLOOMFIELD, KY 40008

https://zhomesre.com

Excellent location and very well maintained with over 2000' sq feet of living space including a partial finished basement. First floor offers an eat in kitchen, living room, foyer area, 3 bedrooms and 2 full baths. Brazilian Cherry hardwood floors, both baths have been updated, kitchen offers ample cabinet space. Living room has a beautiful [...]

### **Basics**

**Type:** Single Family Residence **Status:** Active

**Bedrooms: 3** beds **Bathrooms: 2** baths

Area: 2072 sq ft

Lot size: 307098 sq ft

Year built: 1978

Lot Features: Level

County Or Parish: Nelson Subdivision Name: NONE

# **Building Details**

**Foundation Details:** Poured Concrete **Stories:** 1

**Electric:** Residential **Fencing:** Partial, Farm

Roof: Shingle Construction Materials: Brick

Garage Spaces: 3 Basement: Partially finished