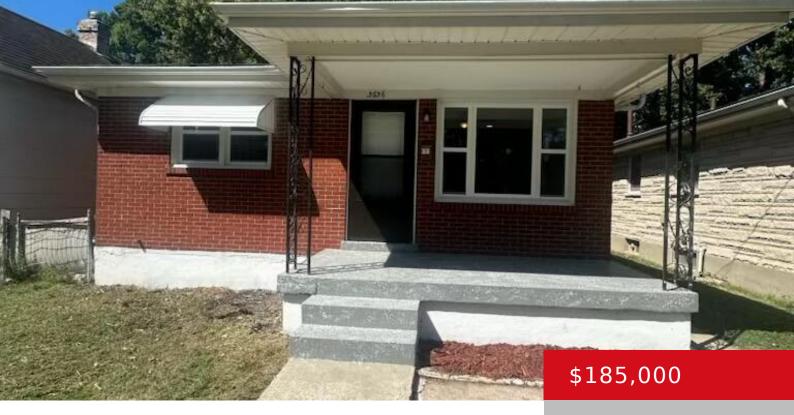

## 3636 KAHLERT AVE, LOUISVILLE, KY 40215

https://zhomesre.com

Beautiful and completely remodeled brick ranch with a finished basement, a detached 1 car garage, 2 bedrooms and 1 bathroom. New windows, new roof, new and modern stainless-steel appliances, new floors throughout, granite countertop, new backsplash, kitchen cabinets, light fixtures, fresh paint and so much more. This is a must see!

#### **Basics**

**Type:** Single Family Residence **Status:** Active Under Contract

Bedrooms: 2 beds Bathrooms: 1 bath

Area: 1900 sq ft

Year built: 1962

Lot size: 5227.2 sq ft

Lot Features: Level

**County Or Parish:** Jefferson **Subdivision Name:** NONE

# **Building Details**

**Foundation Details:** Concrete Blk **Stories:** 1

**Electric:** Residential **Fencing:** Partial, Chain Link

Roof: Shingle Construction Materials: Brick

**Garage Spaces:** 1 **Basement:** Finished