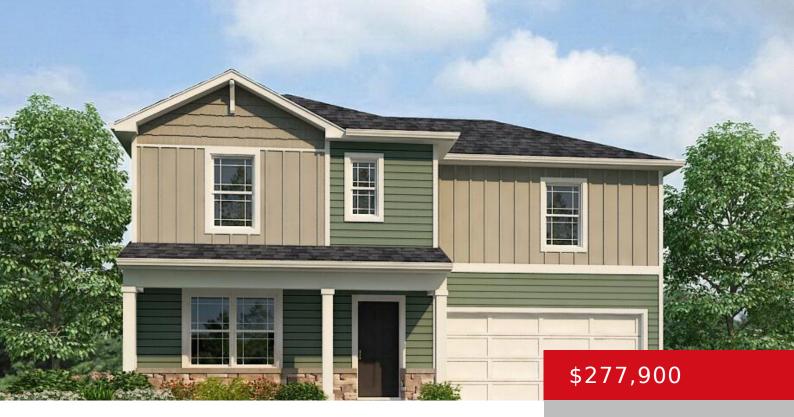

### **364 ZELCOVA DR, EMINENCE, KY 40019**

https://zhomesre.com

Introducing The Fairton floorplan! This brand new 2-story home is designed to perfectly fit your lifestyle with 4 bedrooms, 2.5 baths and 2 car garage! The entry of the home leads to a spacious and inviting living area with open kitchen. The kitchen features stainless steel appliances, luxury vinyl plank flooring and ample storage. As [...]

#### **Basics**

Type: Single Family Residence

Bedrooms: 4 beds

Area: 1510 sq ft

Lot size: 8700 sq ft

Year built: 2024 County Or Parish: Henry

Status: Active

**Subdivision Name:** ARBOR VIEW **Bathrooms Full:** 2

## **Building Details**

**Foundation Details:** Slab **Stories:** 2

Electric: Residential Fencing: None

Roof: Shingle Construction Materials: Stone, Vinyl Siding

**Garage Spaces:** 2 **Basement:** None