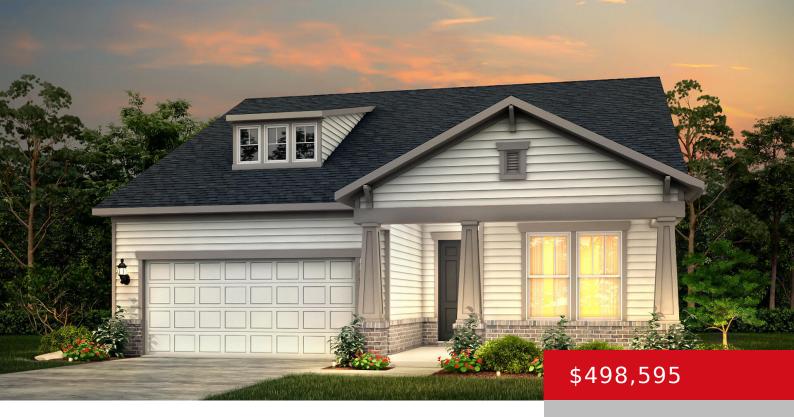

# 3640 FORDHAM PARK DR, LOUISVILLE, KY 40245

https://zhomesre.com

- 2 heds
- 2 baths
- Single Family Residence
- Active
- 1646 sq ft

#### **Basics**

Type: Single Family Residence Status: Active

Bedrooms: 2 beds Bathrooms: 2 baths Area: 1646 sq ft **Lot size: 7741** sq ft

Year built: 2024 Lot Features: Cul De Sac, Sidewalk **Subdivision Name: FORDHAM PARK** County Or Parish: Jefferson

## **Building Details**

Foundation Details: Poured Concrete Stories: 1

**Electric:** Residential **Roof:** Shingle

Construction Materials: Wood Frame, Brick, Fiber Cement **Garage Spaces:** 2

**Basement:** Walkout Unfinished

### **Amenities & Features**

Cooling: Central Air Exterior Features: Patio, Porch, Deck

**Utilities:** Electricity Connected, Fuel:Natural, Public Parking Features: Attached, Entry Front

Sewer, Public Water