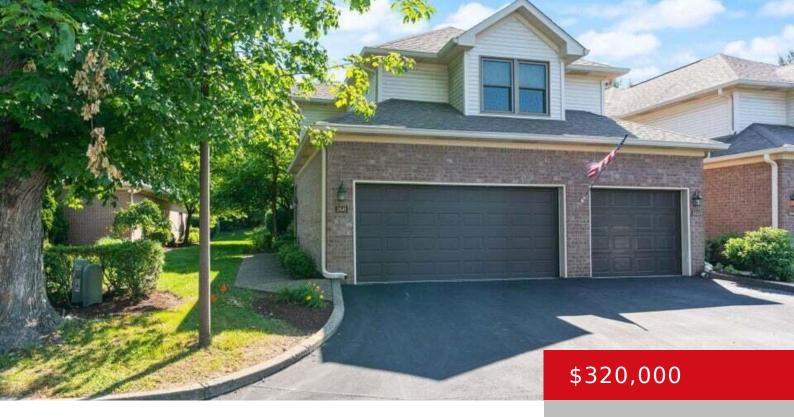

# 3641 HURSTBOURNE RIDGE BLVD, LOUISVILLE, KY 40299

https://zhomesre.com

A STUNNING wonderfully maintained and updated UNIQUE END UNIT in the desirable HURSTBOURNE RIDGE Complex! One of the larger spacious units with an expansive square footage of 2432 sq. ft. OPEN FLOOR PLAN! Lots of natural light and custom crown molding throughout. The Great Room/Dining Area offers vinyl plank flooring(approx. 2 yrs old) , 2 [...]

#### **Basics**

**Type:** Condominium

**Bedrooms: 3** beds

**Area: 2432** sq ft

Year built: 1993

**County Or Parish:** Jefferson

**Bathrooms Full: 2** 

Status: Active

## **Building Details**

**Foundation Details:** Slab **Stories:** 1, 2

Electric: Residential Fencing: None

Roof: Shingle Construction Materials: Brick

**Garage Spaces:** 2 **Basement:** None