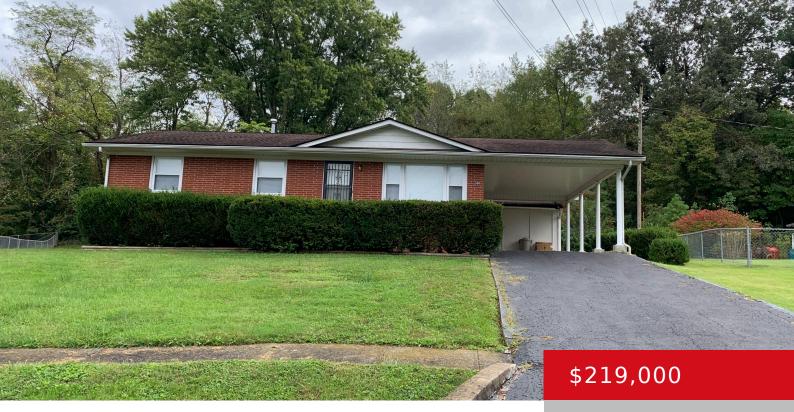

### **366 AUDUBON CT, RADCLIFF, KY 40160**

https://zhomesre.com

Ranch home with partially finished basement. The main level features family room, kitchen / dining combo 3 Bedrooms, 1.5 bath and a full bath. Basement area includes laundry area, bonus room and a possible 4th bedroom. All situate on a 0.31 acre lot.

- 3 beds
- 2 baths
- Single Family Residence
- Active
- 1857 sq ft

### Basics

Type: Single Family Residence Bedrooms: 3 beds Area: 1857 sq ft Year built: 1965 Subdivision Name: PLANTATION ACRES Status: Active Bathrooms: 2 baths Lot size: 13504 sq ft County Or Parish: Hardin Bathrooms Full: 1

# **Building Details**

| Foundation Details: Slab            | Stories: 1                                  |
|-------------------------------------|---------------------------------------------|
| Electric: Residential               | Fencing: None                               |
| Roof: Shingle                       | Construction Materials: Brick, Vinyl Siding |
| <b>Basement:</b> Partially finished |                                             |