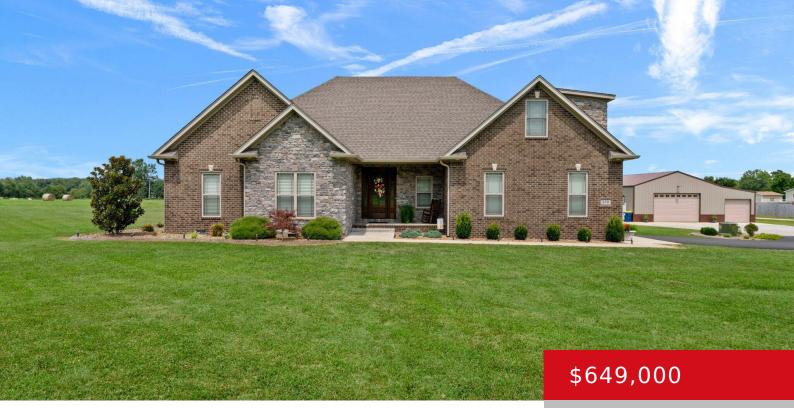

## 370 NEW GROVE RD, SMITHS GROVE, KY 42171

https://zhomesre.com

Nestled on a 3-acre lot, this custom-built brick home offers elegance, comfort, and tranquility. With 2,315 square feet of thoughtfully designed living space, this home invites you to experience a lifestyle of ease and sophistication. The property features three bedrooms on the first level, including a spacious primary bedroom with tray ceilings. Additionally, there is [...]

- 3 haths
- Single Family Residence
- Active
- 2315 sq ft

**Basics** 

**Type:** Single Family Residence Status: Active

Bedrooms: 4 beds Bathrooms: 3 baths

**Area: 2315** sq ft **Lot size: 130680** sq ft

Year built: 2019 Lot Features: Cleared, Level, Wooded