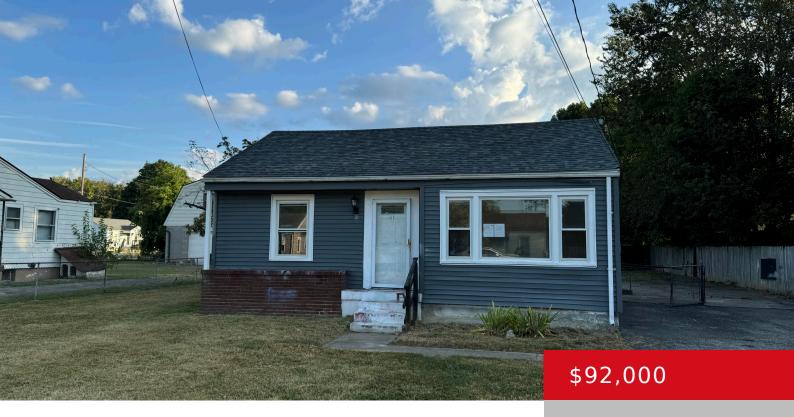

## 3703 RALPH AVE, LOUISVILLE, KY 40211

https://zhomesre.com

Come check this two-bedroom one bath ranch with plenty of potential. This property is Sold AS IS with no warranty expressed, written or implied. Buyer to verify all information including, but not limited to flood zone, square footage, lot size, foundations, utilities, zoning and intended uses. Call today to schedule a private showing! This property [...]

- 2 heds
- 1 hath
- Single Family Residence
- Active
- 1136 sq ft

#### **Basics**

**Type:** Single Family Residence **Status:** Active

**Bedrooms: 2** beds **Bathrooms: 1** bath

**Area: 1136** sq ft **Lot size: 11325.6** sq ft

Year built: 1950 Lot Features: Level

County Or Parish: Jefferson Subdivision Name: PLEASURE RIDGE PARK