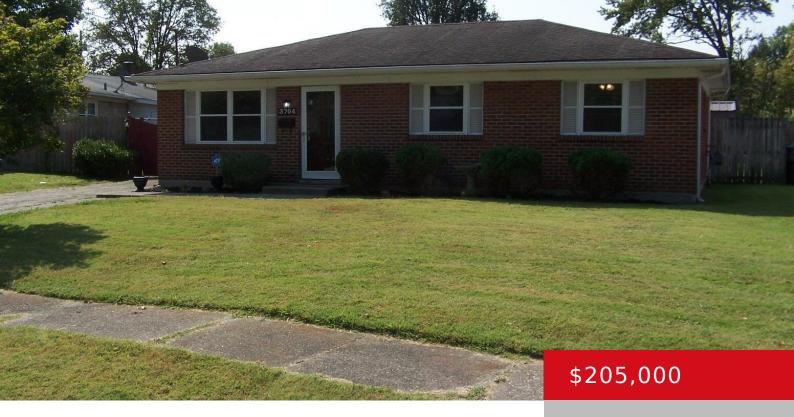

### **3704 TUESDAY WAY, LOUISVILLE, KY 40219**

https://zhomesre.com

Take a look at this all brick ranch home with 3 Bedrooms, 1 Full Bath, Spacious Eat-In Kitchen, Living Room, Laundry Room, 2.5+ Car Garage, new flooring, new light fixtures, replacement windows, newer roof, fully fenced back yard and a Utility Shed. When you walk in the front door you are greeting by the Living [...]

#### **Basics**

**Type:** Single Family Residence **Status:** Pending

**Bedrooms: 3** beds **Bathrooms: 1** bath

**Area: 1000** sq ft **Lot size: 7405.2** sq ft

**Year built:** 1970 **County Or Parish:** Jefferson

# **Building Details**

**Foundation Details:** Slab **Stories:** 1

Electric: Residential Fencing: Full

Roof: Shingle Construction Materials: Brick

**Garage Spaces:** 2 **Basement:** None