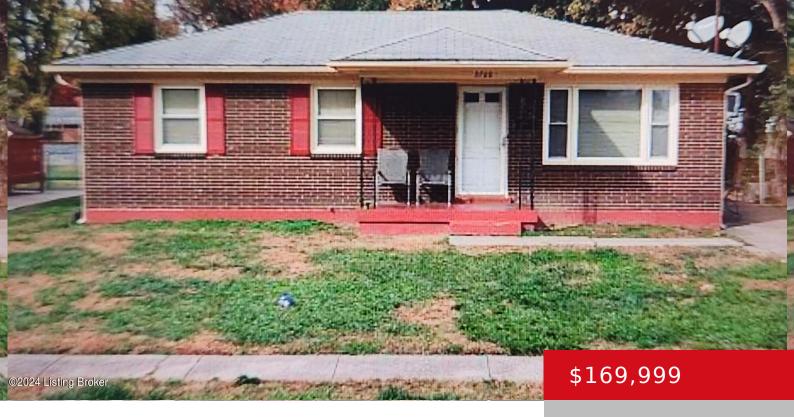

## 3708 OBOE DR, LOUISVILLE, KY 40216

https://zhomesre.com

4 Bedroom, 1.5 Bath, New Roof, If Square Footage is important Buyer should verify during inspection period.

- 4 heds
- 2 haths
- Single Family Residence
- Active Under Contract
- 1240 sq ft

### **Basics**

**Type:** Single Family Residence **Status:** Active Under Contract

**Bedrooms: 4** beds **Bathrooms: 2** baths

Area: 1240 sq ft

Year built: 1931

Lot size: 9147.6 sq ft

Lot Features: Level

County Or Parish: Jefferson Subdivision Name: RICHMONT TERRACE

# **Building Details**

Foundation Details: Concrete Blk Stories: 1

Electric: Residential Fencing: Chain Link

**Roof:** Shingle Construction Materials: Wood Frame, Brk/Ven

Basement: None