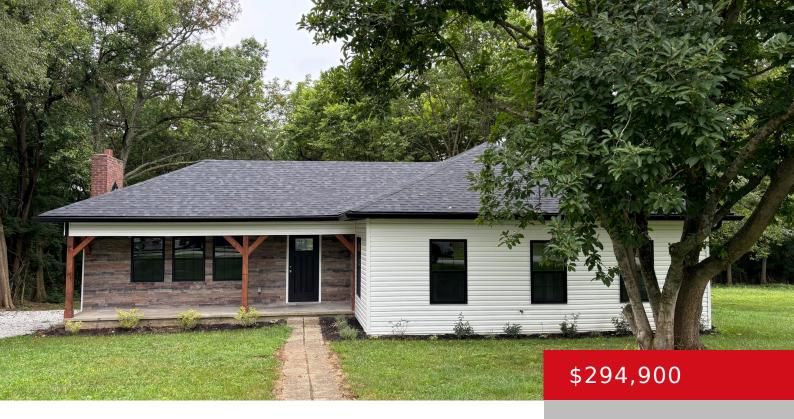

# 371 E CROSS MAIN ST, NEW CASTLE, KY 40050

https://zhomesre.com

Come see this amazing renovation located on a quite street in New Castle. This 100+ year old home was taken down to the studs and completely rehabbed. The crisp white siding contrasts with the black windows and roofs, providing a look of sophistication. The covered front porch with it's stone accent adds to the curb [...]