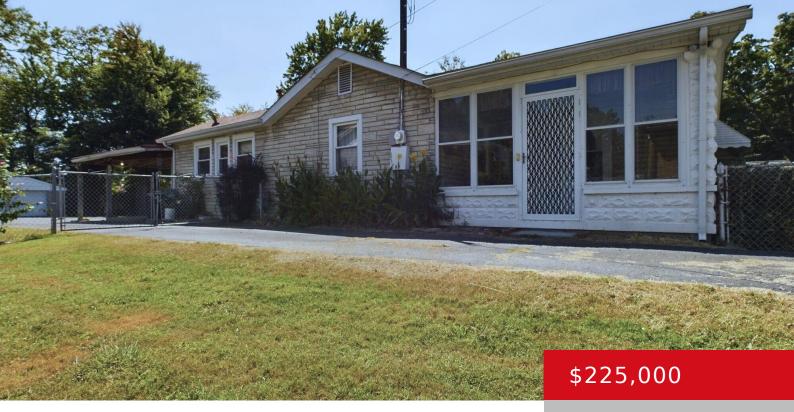

# 3712 OLD OUTER LOOP, LOUISVILLE, KY 40219

https://zhomesre.com

BACK ON MARKET – Now is your chance! Tucked back off the Outer Loop, this all brick ranch is situated on a HALF-ACRE, fully fenced lot in the heart of Okolona. An enclosed front porch with large windows can be a great space for relaxation or entertaining. Living room features built-in shelving for you to [...]