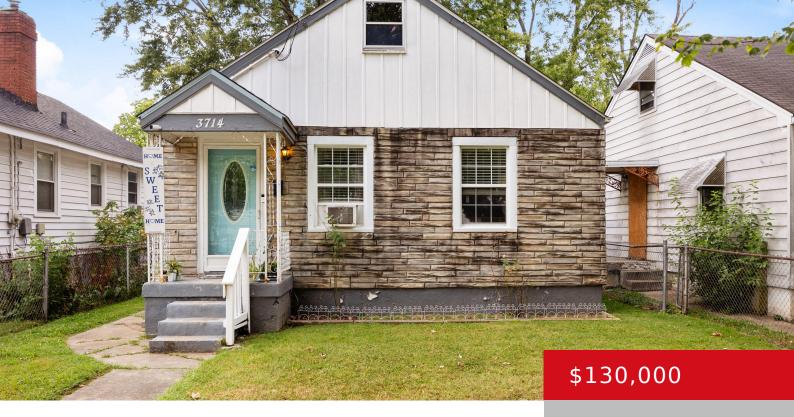

## 3714 KAHLERT AVE, LOUISVILLE, KY 40215

https://zhomesre.com

Welcome to 3714 Kahlert Ave, a cozy and budget-friendly 2-bedroom, 1-bathroom home that's perfect for first-time homebuyers, investors, or anyone looking to downsize. Located in the heart of a great neighborhood, this modest home offers a comfortable living space with plenty of potential. Inside, find a bright living area, an efficient kitchen, and two comfortable [...]

#### **Basics**

**Type:** Single Family Residence **Status:** Pending

**Bedrooms: 2** beds **Bathrooms: 1** bath

Area: 864 sq ft

Lot size: 5227.2 sq ft

Year built: 1939

Lot Features: Level

County Or Parish: Jefferson Subdivision Name: HIGHBAUGHS POWELL