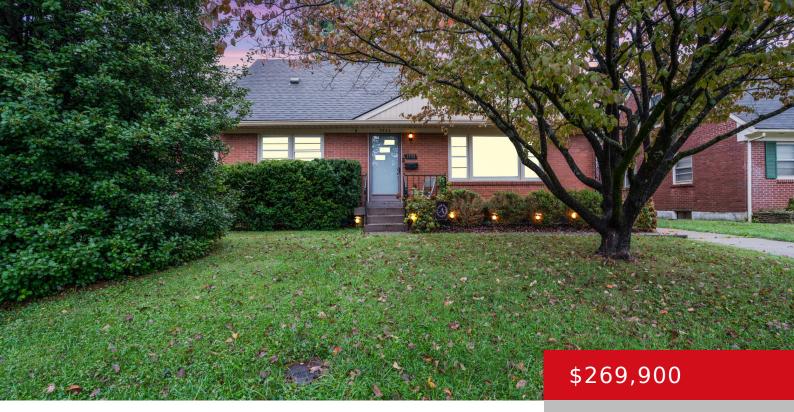

### **3724 STANTON BLVD, LOUISVILLE, KY 40220** https://zhomesre.com

Such a great place to call home! Convenient neighborhood, close to everything. Newer hardwood floors throughout the living room and dining room. From the kitchen, access the fully fenced back yard and enjoy the new patio. Find 2 bedrooms and a full bath on the main level, and 2 more bedrooms and another full bathroom [...]

- 4 beds
- 2 baths
- Single Family Residence
- Active Under Contract
- 2514 sq ft

## Basics

Type: Single Family Residence Bedrooms: 4 beds Area: 2514 sq ft Year built: 1956 County Or Parish: Jefferson Bathrooms Full: 2 Status: Active Under Contract
Bathrooms: 2 baths
Lot size: 6534 sq ft
Lot Features: Sidewalk, Cleared, Level
Subdivision Name: HIKES POINT