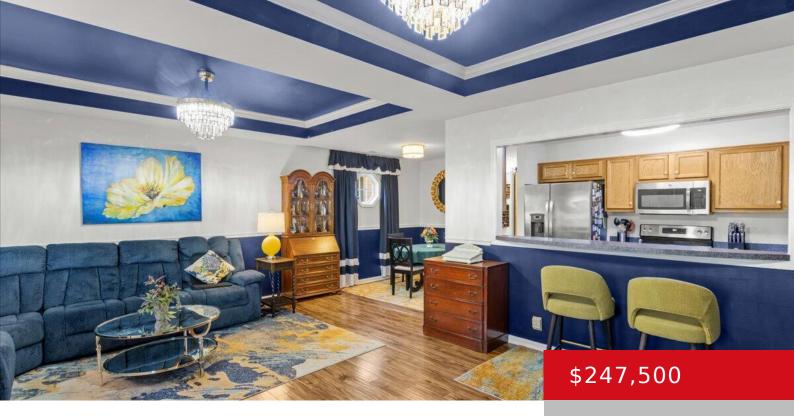

#### **3729 ETHEL AVE, LOUISVILLE, KY 40218**

https://zhomesre.com

Built as a duplex this Beautiful Bungalow over 1600 sq. ft with a unique floor plan that could be used as a separate apartment or Mother in law suit or a college student with a separate dwelling. Two Bedrooms, Two Baths, Two Kitchens, Large living room with trey ceiling, Family room that could be easily [...]

- 2 beds
- 2 baths
- Single Family Residence
- Active
- 1636 sq ft

### Basics

Type: Single Family Residence Bedrooms: 2 beds Area: 1636 sq ft Year built: 2006 County Or Parish: Jefferson Bathrooms Full: 2 Status: Active Bathrooms: 2 baths Lot size: 3920.4 sq ft Lot Features: Sidewalk, Cleared, Level Subdivision Name: LINCOLN TERRACE