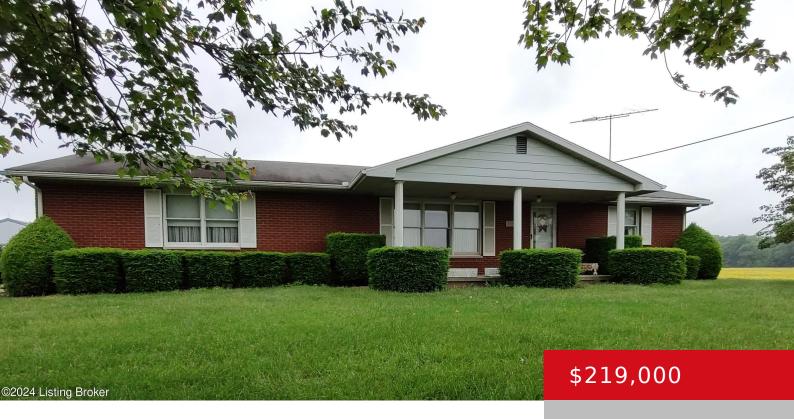

### **3746 S SR 62, HANOVER, IN 47243**

https://zhomesre.com

Step inside this charming 2-bedroom, 1-bathroom brick residence and envision the endless possibilities for making it your own. Surrounded by expansive farmland, relish in the tranquility and privacy of countryside living on this almost 2 acres parcel. The spacious  $45\times24$  pole barn offers ample storage for off-road vehicles or serves as an ideal workshop space, [...]

### **Basics**

Type: Single Family Residence

**Bedrooms: 2** beds **Bathrooms: 1** bath

**Area: 1322** sq ft **Lot size: 84506.4** sq ft

Year built: 1976 County Or Parish: Jefferson

**Status:** Active

**Subdivision Name:** NONE **Bathrooms Full:** 1