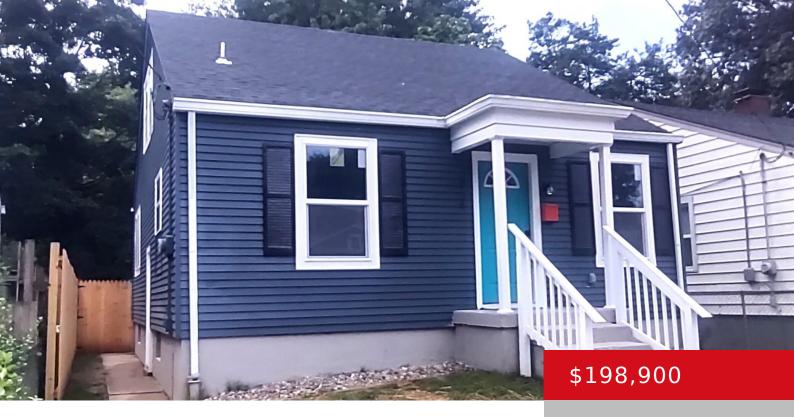

#### 3756 POWELL AVE, LOUISVILLE, KY 40215

https://zhomesre.com

Like a new house!!!! FULL remodeling.!!!! Gorgeous home with every modern amenity! Features 1242 sq. ft. of living space with 3 bedrooms and 2 bathrooms. The primary large third bedroom upstairs with its own bathroom has new ceramic tile, new tub. Kitchen has new cabinets, new stainless-steel appliances. The house has a beautiful large kitchen [...]

#### **Basics**

**Type:** Single Family Residence

Bedrooms: 3 beds
Area: 1242 sq ft

Year built: 1946

County Or Parish: Jefferson

**Bathrooms Full: 2** 

**Status:** Pending

Bathrooms: 2 baths

# **Building Details**

**Foundation Details:** Poured Concrete Stories: 1

**Electric:** Residential **Roof:** Shingle

**Construction Materials:** Aluminum Siding **Garage Spaces:** 2

**Basement:** Unfinished