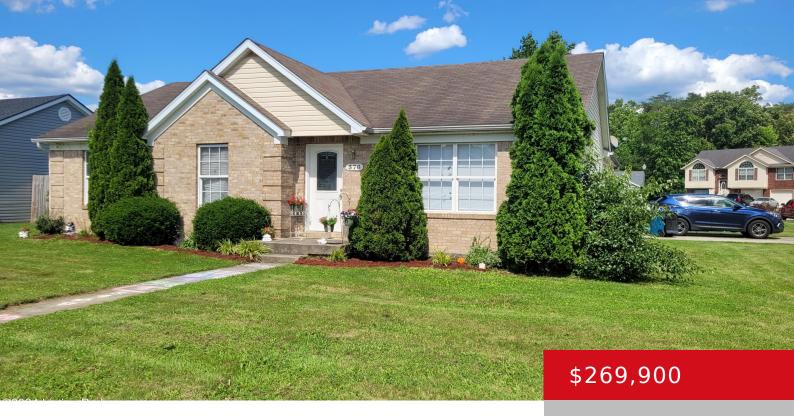

# 376 CLOVER COVE DR, SHEPHERDSVILLE, KY 40165

https://zhomesre.com

Welcome to 376 Clove Cove Drive in Shepherds Glen Subdivision. Just Minutes to !-65, shopping, schools, restaurants, and Hospital. This Spacious home with Large Rooms and Great flow has been Very Well Maintained. The updated Kitchen is Large and Open and comes with a Full complement of Kitchen Appliances. Washer and Dryer to remain as [...]

### **Basics**

**Type:** Single Family Residence **Status:** Active

Bedrooms: 3 beds

Area: 1540 sq ft

Lot size: 10990 sq ft

Year built: 2005 Lot Features: Corner, Sidewalk, Level
County Or Parish: Bullitt Subdivision Name: SHEPHERDS GLEN