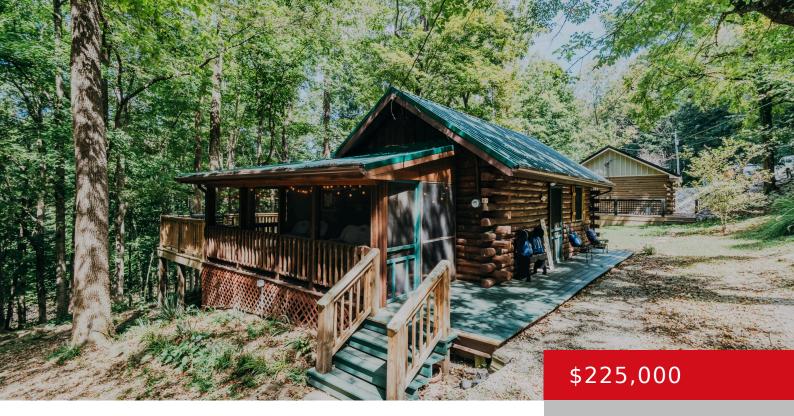

# 376 TULES LANDING LN, WESTVIEW, KY 40178

https://zhomesre.com

NEW PRICE!! Escape to this serene retreat at 376 Tules Landing Ln, nestled on a .39-acre waterfront lot overlooking Rough River Lake. Built in 1989, this cozy 1-bedroom, 1-bathroom log cabin offers a welcoming space with vaulted ceilings and large windows that frame the stunning wooded view of the lake. The cabin has been thoughtfully [...]

### **Basics**

**Type:** Single Family Residence **Status:** Active

Bedrooms: 1 bed Bathrooms: 1 bath

Area: 576 sq ft Lot size: 17163 sq ft

Year built: 1989 Lot Features: Easement, Irregular, Wooded

County Or Parish: Breckinridge Subdivision Name: TULES LANDING

# **Building Details**

**Foundation Details:** Crawl Space, Concrete Blk **Stories:** 1

Electric: Residential Fencing: None

Roof: Metal Construction Materials: Log

Basement: None

## **Amenities & Features**

Cooling: MiniSplit/Ductless Exterior Features: Out Buildings, Screened in

Porch, Water Front, Deck, Lake, Boat Slip

Utilities: Electricity Connected, Septic System, Parking Features: Off-Street Parking, Entry