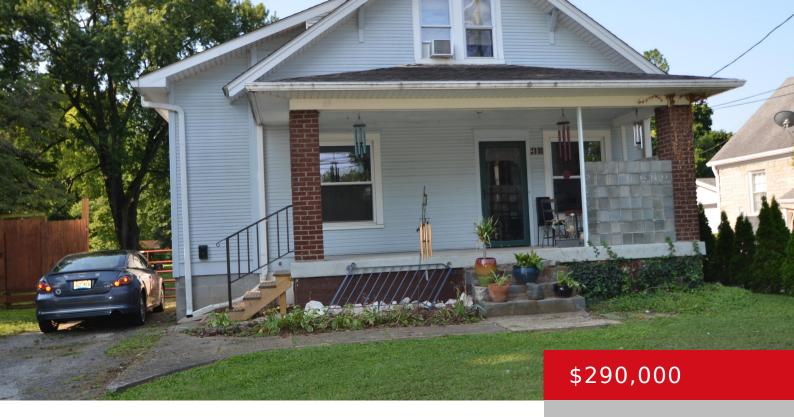

# 3800 TAYLORSVILLE RD, LOUISVILLE, KY 40220

https://zhomesre.com

Unique Find in Hikes Point area – Melbourne Heights. Reno started and with a little TLC could be finished to completion and made your own. Loads of potential. There are two lots this home is sitting and the other lot was surveyed and staked could be split – but Seller is selling it as a [...]

## **Basics**

**Type:** Single Family Residence **Status:** Active

Bedrooms: 3 beds

Area: 1704 sq ft

Bathrooms: 1 bath

Lot size: 22538 sq ft

**Year built:** 1925 **Lot Features:** Sidewalk

County Or Parish: Jefferson Subdivision Name: MELBOURNE HEIGHTS