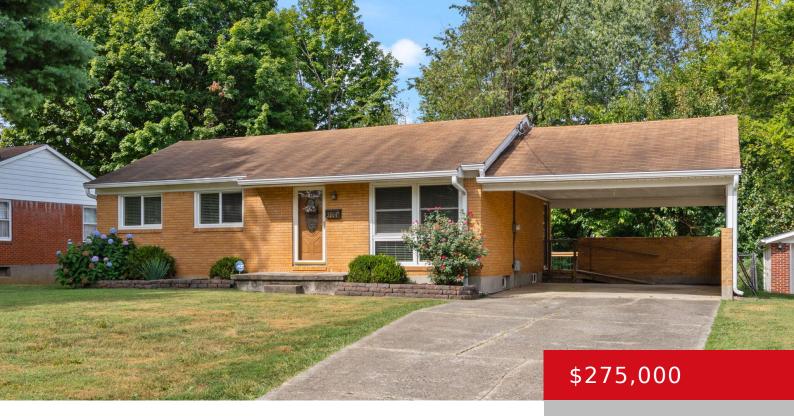

# 3804 MEADOW HAVEN RD, LOUISVILLE, KY 40218

https://zhomesre.com

Welcome to 3804 Meadow Haven Road, a charming residence that offers both comfort and convenience. This home features 3 bedrooms and 2.5 baths, including a spacious primary bedroom designed for ultimate relaxation. Enjoy outdoor living with a brand-new deck, perfect for entertaining, and a fenced-in backyard that is ideal for pets and play. A convenient [...]

#### **Basics**

**Type:** Single Family Residence

**Bedrooms: 3** beds

**Area: 1963** sq ft

Year built: 1961

**County Or Parish:** Jefferson

**Bathrooms Full: 2** 

Status: Pending

# **Building Details**

**Foundation Details:** Poured Concrete **Stories:** 1

Electric: Residential Fencing: Chain Link

Roof: Shingle Construction Materials: Brick

**Basement:** Partially finished