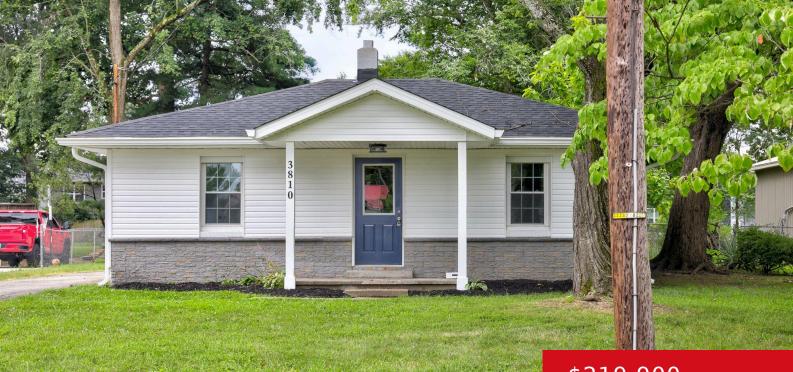

#### 3810 SUSAN LN, LOUISVILLE, KY 40229

https://zhomesre.com

Discover your dream home in the heart of 40229! This meticulously remodeled residence boasts a modern, stylish interior while maintaining its charming character. Enjoy a brand new kitchen featuring sleek cabinetry, elegant granite countertops, and top-of-the-line stainless steel appliances. beautifully updated bathroom. New vinyl flooring, fresh vinyl siding, and a new AC unit ensure comfort [...]

### \$219,900

- 3 beds
- 1 bath
- Single Family Residence
- Active
- 1152 sq ft

### Basics

Type: Single Family Residence Bedrooms: 3 beds Area: 1152 sq ft Year built: 1955 Subdivision Name: SILVER HEIGHTS Status: Active Bathrooms: 1 bath Lot size: 15681.6 sq ft County Or Parish: Jefferson Bathrooms Full: 1