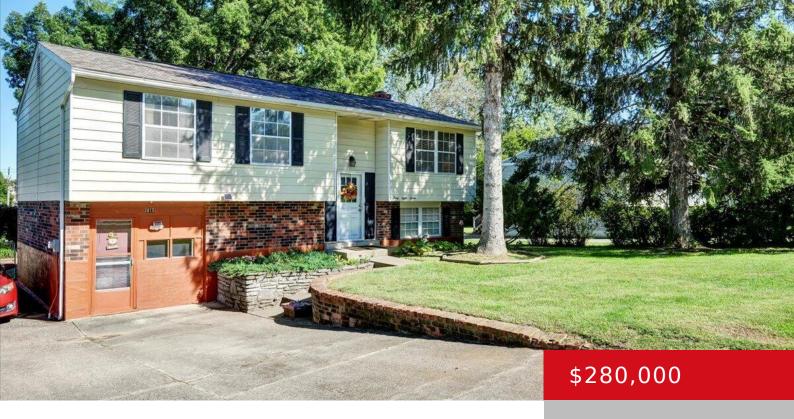

# 3815 NORTHUMBERLAND DR, LOUISVILLE, KY 40245

https://zhomesre.com

Wellcome to 3815 Northumberland Dr! This beautiful 3 bedroom 2 bath bi level is located in the sought after east end and is ready for its new owner. The main floor provides 1376 sq ft of open living space. The lower floor provides 490 sq ft that would be great for entertaining or a mother-in-law [...]

- 3 beds
- 2 haths
- Single Family Residence
- Active
- 1866 sq ft

#### **Basics**

**Type:** Single Family Residence **Status:** Active

Bedrooms: 3 beds

Area: 1866 sq ft

Year built: 1971

Bathrooms: 2 baths

Lot size: 9949 sq ft

Lot Features: Level