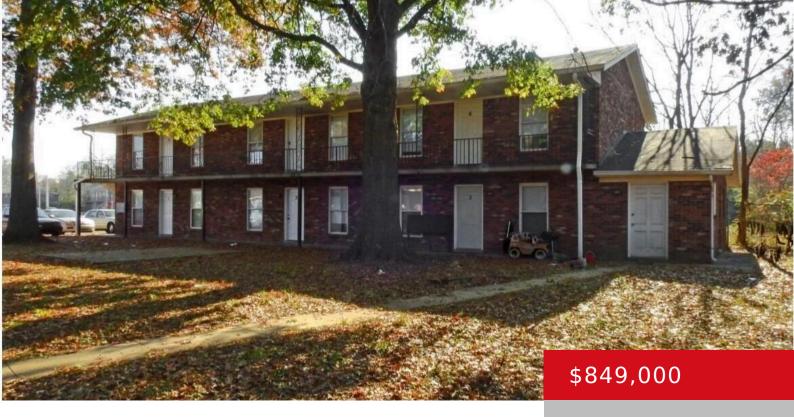

## 3822 /3824 OBOE DR, LOUISVILLE, KY 40216

https://zhomesre.com

Fantastic investment opportunity! 12 unit apartment complex. Easy to rent. All units have been updated in the last two years. Property features two buildings each with six, hotel style apartments. Each unit has a living room, kitchen, two bedrooms, and a full bathroom. There is greenspace between the buildings, ample parking and a common room [...]

## **Basics**

**Type:** Apartment **Status:** Active

Bathrooms: 0 baths Area: 9088 sq ft

Lot size: 19781 sq ft Year built: 1972

County Or Parish: Jefferson Subdivision Name: NONE

## **Building Details**

Architectural Style: Traditional Electric: MultiFamily

**Roof:** Shingle **Construction Materials:** Brk/Ven

## **Amenities & Features**

Cooling: Central Air Exterior Features: Porch

**Utilities:** City Sewer, City Water, Electricity Connected **Heating:** Natural Gas