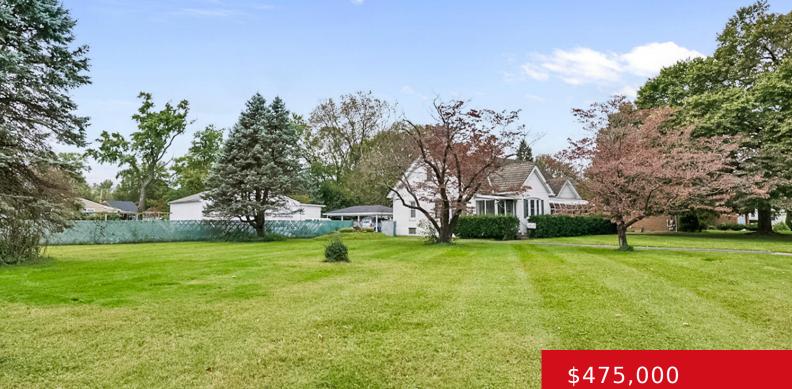

#### **3822 TAYLORSVILLE RD, LOUISVILLE, KY** 40220

https://zhomesre.com

Prime Corner Lot on Taylorsville Rd. - Over 1 Acre - Zoned Office-Residential - Includes 6 Car Garage/Outbuilding - Exceptional Visibility • Very high foot-traffic area • Ideal for office or residential • Back-yard patio space • Natural light • The outbuilding offers an extraordinary amount of space to be utilized for business expansion, equipment [...]

#### Basics

Type: Single Family Residence Bedrooms: 3 beds Area: 3375 sq ft Year built: 1929 Subdivision Name: NONE

Status: Active Bathrooms: 3 baths Lot size: 47916 sq ft County Or Parish: Jefferson Bathrooms Full: 2

# **Building Details**

Foundation Details: Poured Concrete Electric: Residential Roof: Tile Garage Spaces: 6 Stories: 2 Fencing: Privacy, Full, Chain Link Construction Materials: Brick Basement: Partially finished