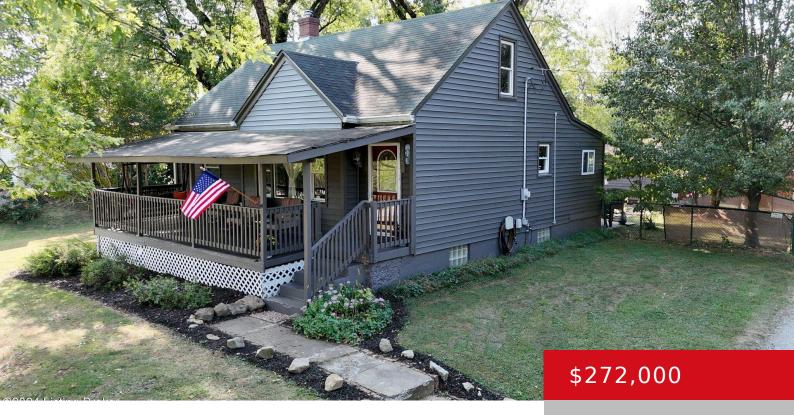

## 3825 N PRESTON HWY, SHEPHERDSVILLE, KY 40165

https://zhomesre.com

Beautiful Cape Cod in a Country Setting! Updates and more. Large covered front porch welcomes you into this well-maintained home. Large living area, kitchen and dining room, 2 bedrooms, full bath and office complete the first floor. Upstairs you will find an amazing large bedroom/office/den. The finishes are lovely. The basement is mostly finished and [...]

## **Basics**

**Type:** Single Family Residence **Status:** Active

Bedrooms: 3 beds

Area: 2169 sq ft

Lot size: 23087 sq ft

Year built: 1965 Lot Features: Easement, Cleared

County Or Parish: Bullitt Subdivision Name: NONE