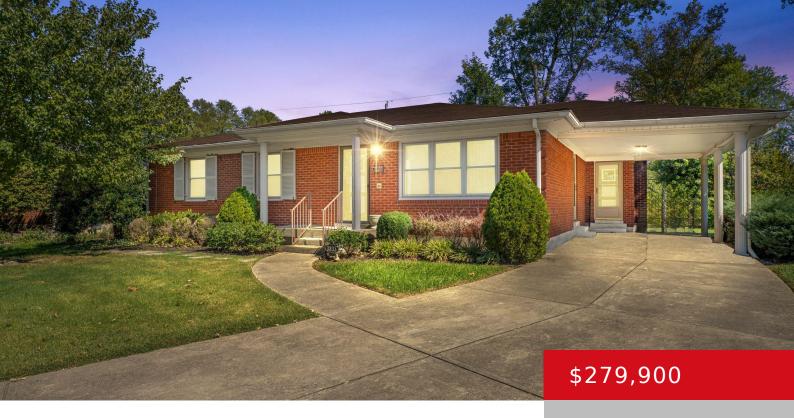

### 3833 CHATHAM RD, LOUISVILLE, KY 40218

https://zhomesre.com

Welcome to 3833 Chatham Road, a beautifully maintained home in the heart of Hikes Point, offering 1,580 sq ft of comfortable living space above grade. This home features gorgeous hardwood floors and a nicely updated kitchen, perfect for cooking and entertaining. The cozy family room boasts brand-new carpet and a charming fireplace, creating a warm [...]

#### **Basics**

**Type:** Single Family Residence **Status:** Active

**Bedrooms: 3** beds **Bathrooms: 3** baths

Area: 2260 sq ft

Year built: 1958

Lot size: 11391 sq ft

Lot Features: Level

County Or Parish: Jefferson Subdivision Name: MIDLANE PARK