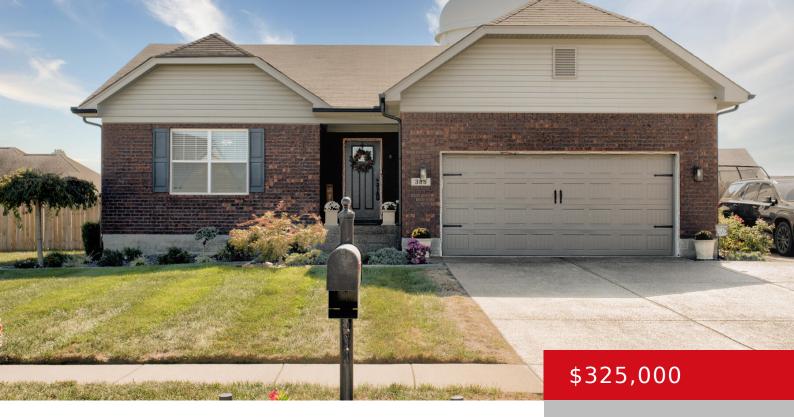

# 385 GOLDEN WING RD, MT WASHINGTON, KY 40047

https://zhomesre.com

LOCATION, LOCATION, LOCATION!!! Welcome home to this 3Br, 2Ba, open concept great room & kitchen, hardwood floors with an oasis of a back yard that includes a pool located in Mt Washington. It's a stones throw from top rated Old Mill Elementary and Bullitt East High School. SAY YES TO THIS ADDRESS!!!

#### **Basics**

**Type:** Single Family Residence **Status:** Active

Bedrooms: 3 beds

Area: 1286 sq ft

Bathrooms: 2 baths

Lot size: 10059 sq ft

Year built: 2016 Lot Features: Sidewalk, Level

County Or Parish: Bullitt Subdivision Name: TWIN EAGLES