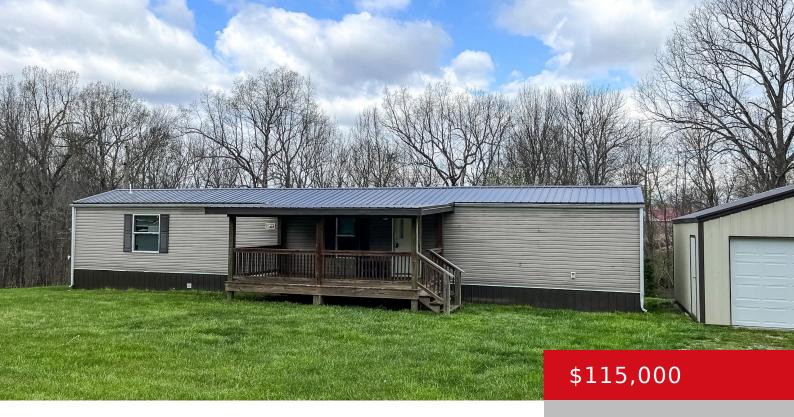

# 390 STONES VIEW RD, LEITCHFIELD, KY 42754

https://zhomesre.com

PRICE REDUCED-SELLERS ARE MOTIVATED! They want the new owners to be able to enjoy the lake all season long. Be the next to own this 3BR/2BA 2015 mobile home located in a quiet country setting on 2.136 acres (by survey). Split bedrooms with a full bathroom on both ends of the home. Nice, detached metal [...]

### **Basics**

Type: Single Family Residence

Bedrooms: 3 beds Bathrooms: 2 baths

Area: 924 sq ft Lot size: 2 sq ft

Year built: 2015 Lot Features: Cleared

**Subdivision Name: NONE** County Or Parish: Grayson

## **Building Details**

Foundation Details: Crawl Space Stories: 1

**Electric:** Residential Fencing: None

Roof: Metal **Construction Materials:** Vinyl Siding

**Garage Spaces:** 1 **Basement:** None

### **Amenities & Features**

Cooling: Central Air

**Utilities:** Electricity Connected, Septic System, Public Parking Features: Detached,

Water

**Heating:** Electric, Forced Air, Heat Pump

**Exterior Features:** Deck