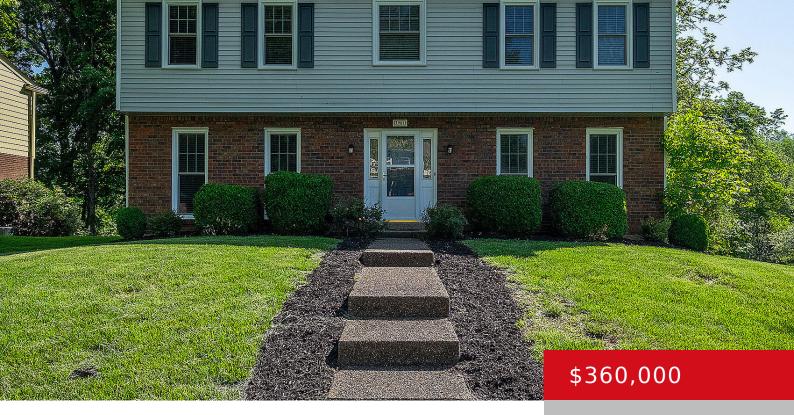

### 3901 JENICA WAY, LOUISVILLE, KY 40241

https://zhomesre.com

Listed at \$27,000 below 2023 appraisal so come see this wonderful Barbour Manor traditional two story home with many recent updates. 4 bedrooms and two nicely updated full baths on the second level. Lots of room for family and gatherings on the first level. The back has a newer deck that overlooks a wooded area [...]

#### **Basics**

Type: Single Family Residence

Bedrooms: 4 beds

**Area: 2466** sq ft

Year built: 1973

County Or Parish: Jefferson

**Bathrooms Full:** 2

Status: Pending

Bathrooms: 3 baths

**Lot size: 13939.2** sq ft

Lot Features: Corner, Cleared

**Subdivision Name: BARBOUR MANOR** 

## **Building Details**

**Foundation Details:** Poured Concrete **Stories:** 2

Electric: Residential Roof: Shingle

**Construction Materials:** Wood Frame, Brick, Brk/Ven, Vinyl Siding Garage Spaces: 2

Basement: Partially finished

#### **Amenities & Features**

**Cooling:** Central Air **Fireplaces Total:** 1

**Exterior Features:** Deck **Utilities:** Electricity Connected, Fuel:Natural,

Public Sewer, Public Water

Parking Features: Off-Street Parking, Heating: Natural Gas