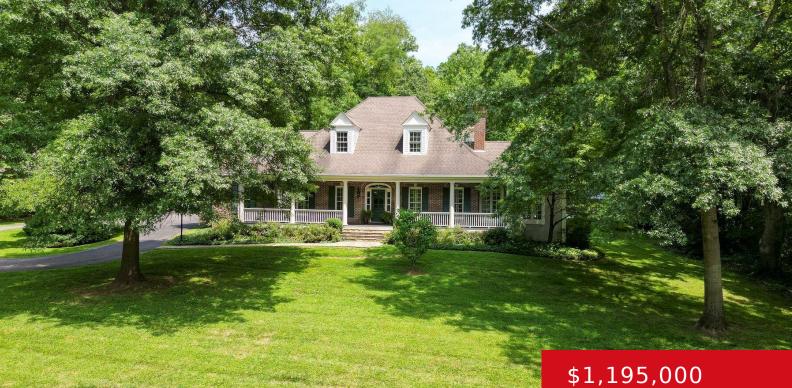

#### 3908 EAGLE WAY, PROSPECT, KY 40059

https://zhomesre.com

Nestled on a serene 2.2-acre wooded lot, this special Southern living style 1.5-story home in the quiet Covered Bridge Crossing's neighborhood offers the perfect blend of elegance and tranquility. Boasting 4 spacious bedrooms and 4.5 baths, this home is ideal for both relaxation and entertaining. A welcoming covered front porch, complete with a charming swing, [...]

### Basics

| Type: Single Family Residence | Status: Pending                               |
|-------------------------------|-----------------------------------------------|
| Bedrooms: 4 beds              | Bathrooms: 5 baths                            |
| <b>Area: 5582</b> sq ft       | Lot size: 95832 sq ft                         |
| Year built: 1990              | Lot Features: Covt/Restr, See Remarks, Wooded |
| County Or Parish: Oldham      | Subdivision Name: COVERED BRIDGE CROSSINGS    |
| Bathrooms Full: 4             |                                               |