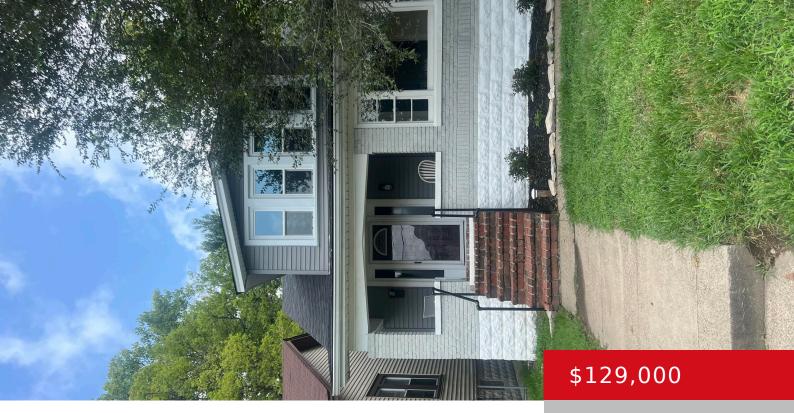

#### **3913 BANK ST, LOUISVILLE, KY 40212**

https://zhomesre.com

Welcome to this beautiful and spacious 2-bedroom, 2-bath home located in West Louisville. The large eat-in kitchen is perfect for family meals and entertaining guests. While the fireplace in the living room is non-functional, it still adds a charming touch to the space. The fenced front yard offers privacy and a safe space for kids [...]

- 2 beds
- 2 baths
- Single Family Residence
- Pending
- 1544 sq ft

#### Basics

Type: Single Family Residence Bedrooms: 2 beds Area: 1544 sq ft Year built: 1920 Subdivision Name: WESTVIEW TERRACE Status: Pending Bathrooms: 2 baths Lot size: 3484.8 sq ft County Or Parish: Jefferson Bathrooms Full: 2

## **Building Details**

Foundation Details: Concrete Blk Electric: Residential Roof: Shingle Basement: Unfinished Stories: 2 Fencing: Chain Link Construction Materials: Brick, Vinyl Siding

# **Amenities & Features**

Cooling: Central AirFireplaces Total: 1Exterior Features: PorchUtilities: Electricity Connected, Public Sewer, Public<br/>WaterParking Features: Entry Rear, StreetHeating: Electric, Forced Air