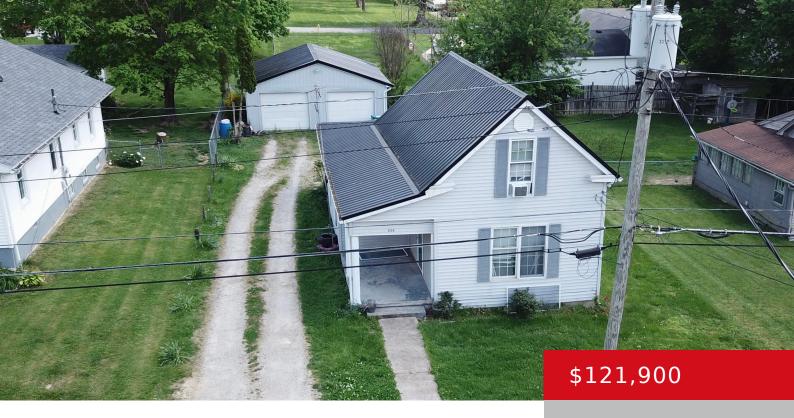

#### **392 N 1ST ST, NEW HAVEN, KY 40051**

https://zhomesre.com

Discover this captivating home! Built in the 1920s, no worries its had a few updates over the years. Step through the front door into a spacious living room featuring hardwood floors. Continuing through, you'll find a dining room with an adjacent office space. In the kitchen you will find modern appliances and a recently updated [...]

- 2 beds
- 1 bath
- Single Family Residence
- Pending
- 1396 sq ft

### Basics

Type: Single Family Residence Bedrooms: 2 beds Area: 1396 sq ft Year built: 1920 Subdivision Name: NONE Status: Pending Bathrooms: 1 bath Lot size: 12196.8 sq ft County Or Parish: Nelson Bathrooms Full: 1

# **Building Details**

Foundation Details: Concrete Blk Electric: Residential Construction Materials: Aluminum Siding Basement: None Stories: 2 Roof: Metal Garage Spaces: 2