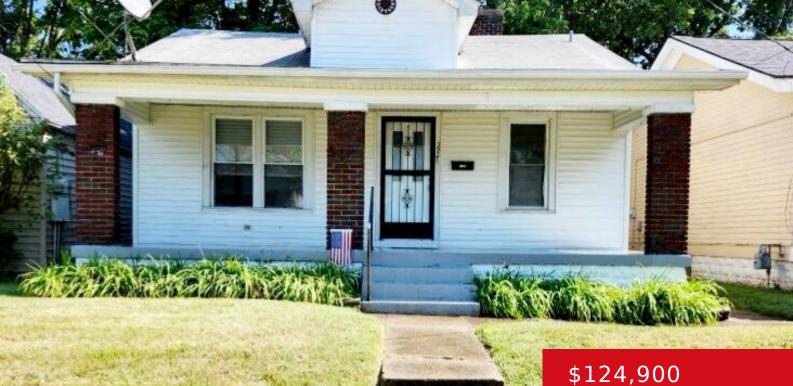

### **3927 TULANE AVE, LOUISVILLE, KY 40214**

https://zhomesre.com

Let's see...where do we start? This AWESOME lil bungalow is just the cutest! Featuring 2 bedrooms, 1 full bath on the main floor and a commode and shower in the basement laundry, this gorgeous gem has all new paint, all new flooring on the main floor (with hardwood underneath), updated fixtures, hardware, and aesthetics! Full [...]

### Basics

Type: Single Family Residence Bedrooms: 2 beds Area: 1378 sq ft Year built: 1925 Subdivision Name: NONE Status: Pending Bathrooms: 2 baths Lot size: 3078 sq ft County Or Parish: Jefferson Bathrooms Full: 1

## **Building Details**

Foundation Details: Poured Concrete Electric: Residential Roof: Shingle Basement: Walkout Unfinished Stories: 1 Fencing: Other Construction Materials: Vinyl Siding

# **Amenities & Features**

| Cooling: Central Air                                                              | Exterior Features: Porch                |
|-----------------------------------------------------------------------------------|-----------------------------------------|
| <b>Utilities:</b> Electricity Connected, Fuel:Natural, Public Sewer, Public Water | Parking Features: Off-Street<br>Parking |
|                                                                                   |                                         |